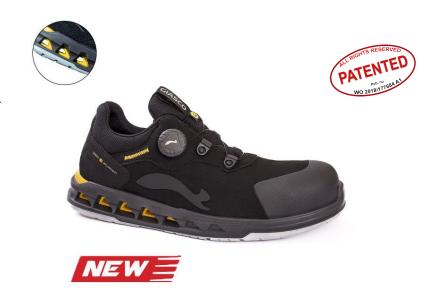

# SKY S3L FO SC SR

3L144N

CE EN ISO 20345:2022 S3L FO SC SR ESD

Low safety shoe, technical fabric MICRO-tech thickness 1,8-2,0 mm. TPU toe cap, ideal for withstanding abrasions. GIASCO heel with 3PU PATENT offers stability, comfort, and lightness to the shoe.

Soft, lined, and padded tongue.

**CLICK OPEN lacing system.** 

**TOECAP 200J** polymeric composite **non-thermic** according to EN 22568

PL MIDSOLE flexible antiperforation composite fabric according to EN 225683

**3CLOUD SOLE** made of three-density polyurethane, antistatic, resistant to hydrolysis ISO 5423:92, hydrocarbons and abrasion, shockproof and antislip

**YEAH INSOLE**, extra-comfort insole made of closed-cell polyurethane with a patented DryGo!® compound. DryGo!® polyurethane absorbs foot moisture and quickly vaporizes it. Furthermore, thanks to the high anatomical, self-molding, and resilient properties of polyurethane, this insole provides long-lasting comfort. Breathable, removable, anatomical, absorbent, antibacterial, and **ESD**.