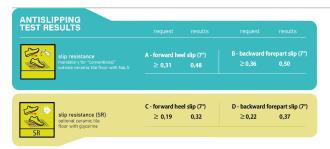

NOLOGIES AND MATERIALS**















## SECTORS

© COMPONENTS AND AUTOMOTIVE 

WOOD METAL CARPENTRY 

BUILDING AND HEAVY INDUSTRY 

LOGISTICS AND LIGHT INDUSTRY 

ESD AREAS



**3CLOUD** and its particular presence of the holes on the sole has been designed in detail to ensure a unique comfort during walking. Specifically, these tunnels that run perpendicular along the shoe guarantee a unique cushioning effect when the foot is resting on the surface and a consequent high **rebound** when the foot is released forward. This characteristic is guaranteed for the entire useful life of the shoe thanks to the high "memory" property of the polyurethane material that makes up the sole and especially thanks to a **trapezoidal geometry** of the hole designed to minimize deformation.

### **SRC**



## **PLUS**



#### CLICK OPEN

The Click Open system, thanks to the inox steel yarn and to its memory mechanism, assures a safe and uniform lacing. This allows to guarantee the maximum stability during walking and to avoid that internally the foot rubs with the upper. This technology is mostly suggested for people working with gloves, as thanks to the rotation of a simple knob it helps to quickly wear and remove the shoe.



## **3D TRIPLA DENSITA' INIETTATA**

3D is a revolutionary certified technology that offers the only shoe with three different layers of polyurethane injected. The most external section, with hard mix, offers the maximum resistance for the surface contact and perfect SRC performances. The middle part, with a softer mix, assures comfort when walking. The higher secti