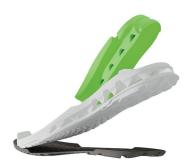

#### CLICK OPEN

The Click Open system, thanks to the inox steel yarn and to its memory mechanism, assures a safe and uniform lacing. This allows to guarantee the maximum stability during walking and to avoid that internally the foot rubs with the upper. This technology is mostly suggested for people working with gloves, as thanks to the rotation of a simple knob it helps to quickly wear and remove the shoe.